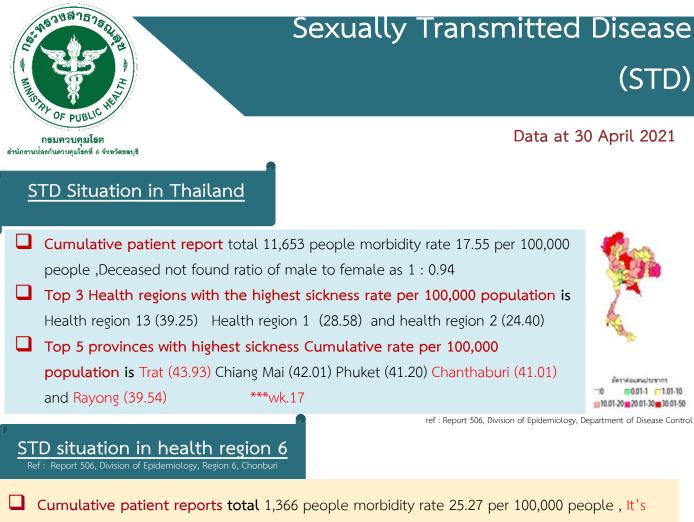

#### pic 12 STD sickness rate per 100,000 people each province in health region 6

pic 13 STD patient rate of health region 6 graph / week