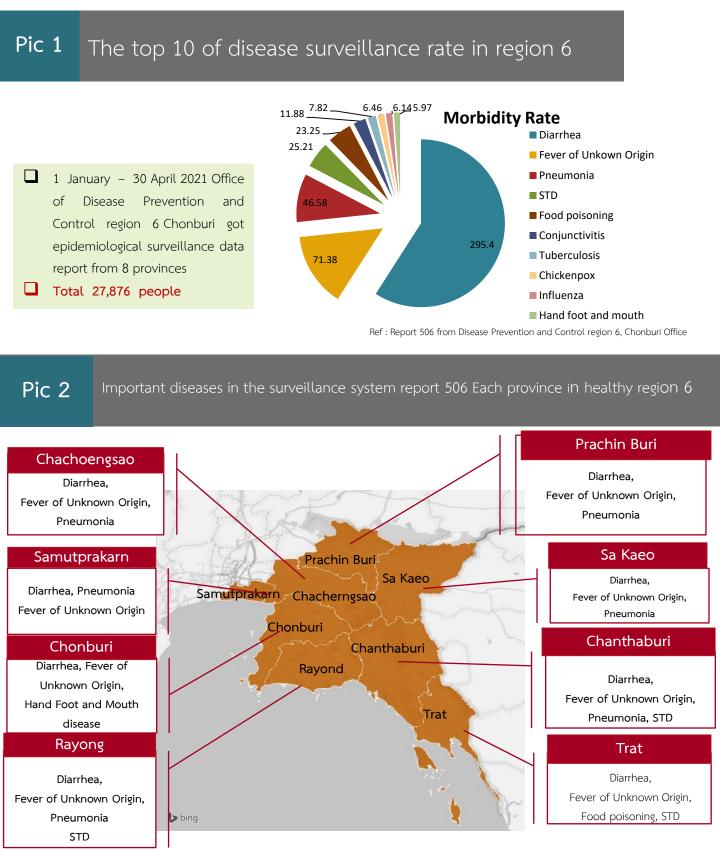

## Summary of disease and disaster situations

In Health region 6

In April 2021

remark : List of diseases that need to be watched Compiled from the data of the disease with the highest rate of morbidity in each province, district level or disease with the highest rate of morbidity is Top 5 in the country

#### Data at 30 April 2021