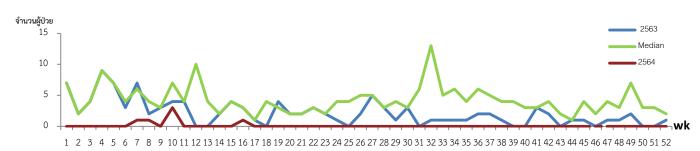

#### pic 12 STD sickness rate per 100,000 people each province in health region 6

pic 13 STD patient rate of health region 6 graph / week