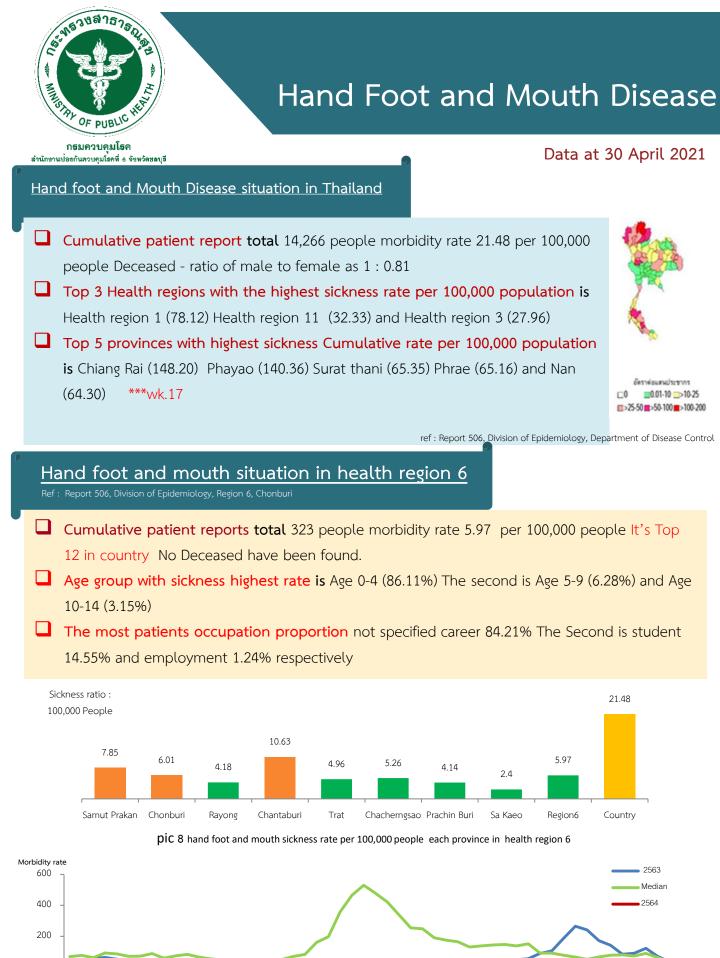

Pic 4 Dengue fever sickness rate Top 5 of each district health region 6

pic 5 Dengue fever sickness rate graph / week

pic 7 Food poisoning patient rate of health region 6 graph / week

รูปที่ 9 Hand foot and mouth patient rate of health region 6 graph / week

3 4 5 6 7 8 9 10 11 12 13 14 15 16 17 18 19 20 21 22 23 24 25 26 27 28 29 30 31 32 33 34 35 36 37 38 39 40 41 42 43 44 45 46 47 48 49 50 51 52

0

1 2