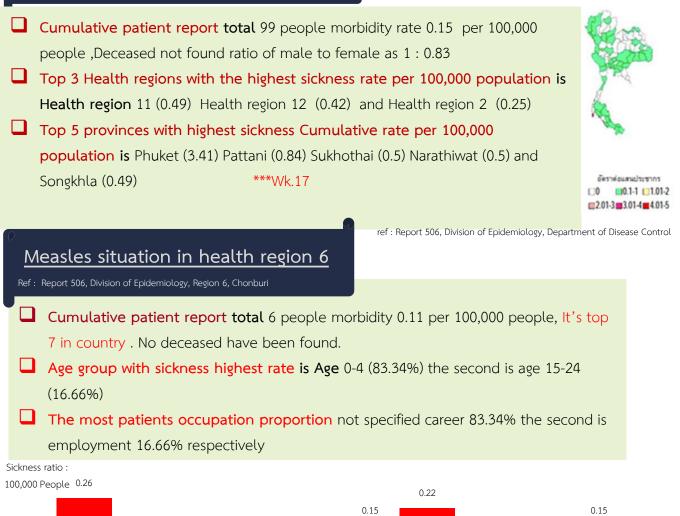

## Summary of disease and disaster situations

In Health region 6

In April 2021

remark : List of diseases that need to be watched Compiled from the data of the disease with the highest rate of morbidity in each province, district level or disease with the highest rate of morbidity is Top 5 in the country

#### Data at 30 April 2021