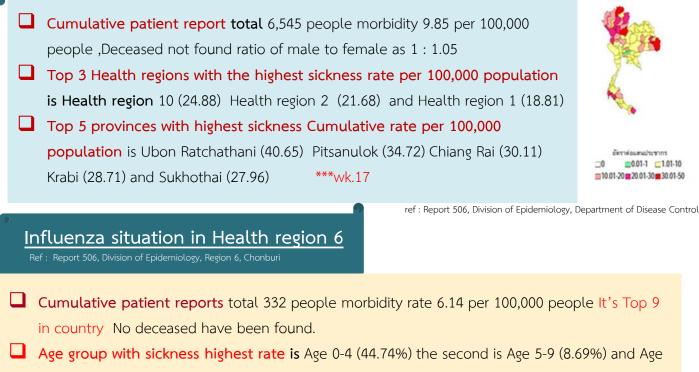

#### Influenza situation in Thailand

5°415 3487575919

MILIGIAY OF PUBLY

กรมควบคุมโรค สำนักงานป้องกันควบคุมโรคที่ 6 จังทวัดขอบุรี

25-34 (8.48%)

The most patients occupation proportion not specified career 52.71% the second is student 25.3% and employment 15.06% respectively

pic 11 Influenza patient rate of health region 6 graph / week

top 5 in country. No deceased have been found.

Age group with sickness highest rate is Age 15-24 (38.81%) the second is Age 25-34 (23.09%) and Age 35-44 (13.28%)

The most patients occupation proportion Employment 51.61% the second is student 17.13% not specified career 14.28% respectively