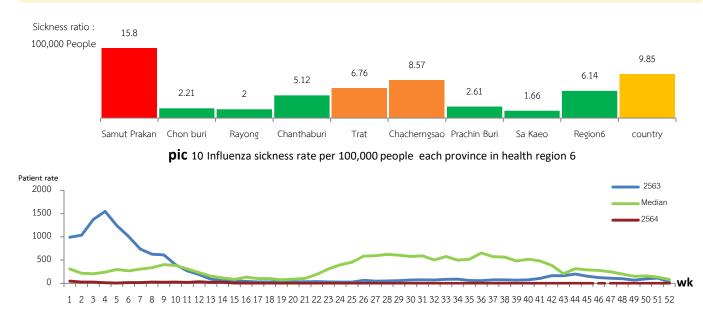

pic 11 Influenza patient rate of health region 6 graph / week

top 5 in country. No deceased have been found.

Age group with sickness highest rate is Age 15-24 (38.81%) the second is Age 25-34 (23.09%) and Age 35-44 (13.28%)