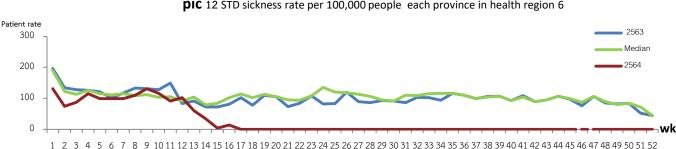

#### pic 12 STD sickness rate per 100,000 people each province in health region 6

pic 13 STD patient rate of health region 6 graph / week