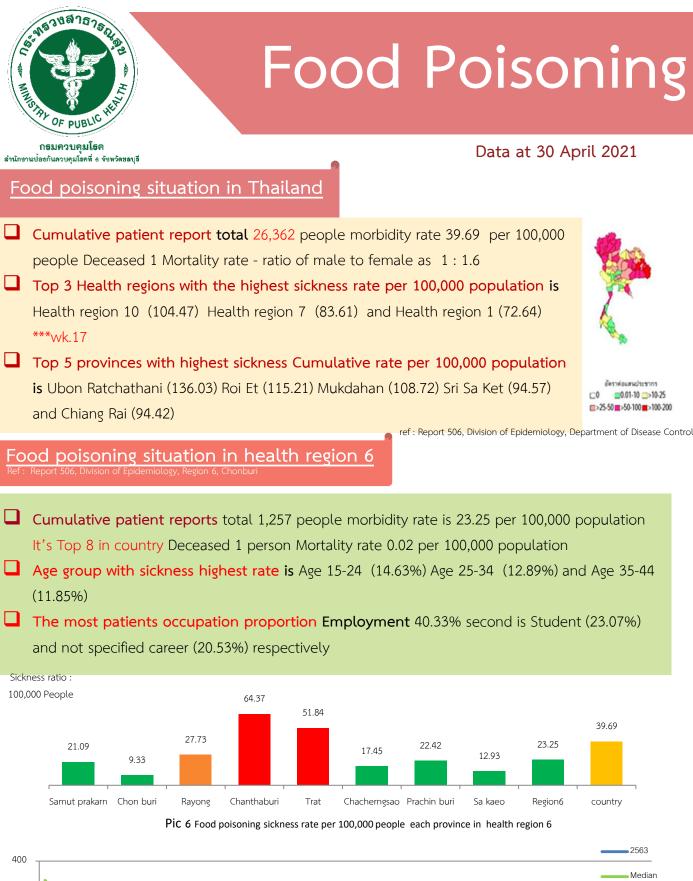

## Summary of disease and disaster situations

In Health region 6

In April 2021

remark : List of diseases that need to be watched Compiled from the data of the disease with the highest rate of morbidity in each province, district level or disease with the highest rate of morbidity is Top 5 in the country

#### Data at 30 April 2021