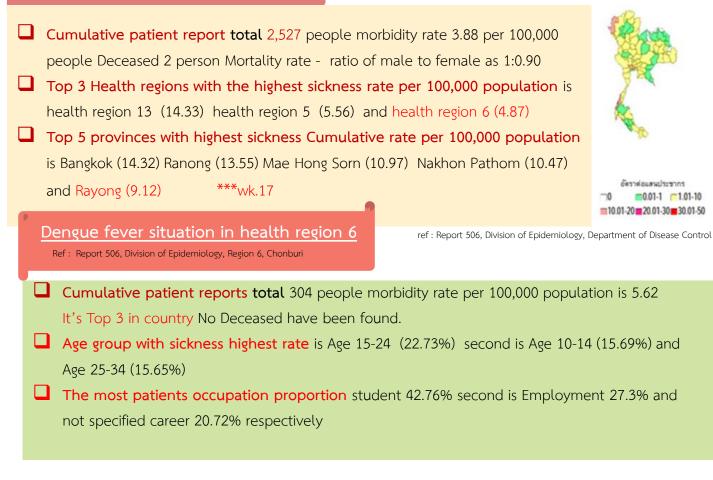

#### Dengue fever situation in Thailand

ู แฐวงสาธาร<sub>ร</sub>

The OF PUBLIC

กรมควบคุมโรค

ลำนักงานป้องกันควบคุมโรคที่ 6 จังหวัดขอบุรี

75.

Pic 3 Dengue fever sickness rate per 100,000 people each province in health region 6

Pic 4 Dengue fever sickness rate Top 5 of each district health region 6

pic 5 Dengue fever sickness rate graph / week

pic 7 Food poisoning patient rate of health region 6 graph / week

รูปที่ 9 Hand foot and mouth patient rate of health region 6 graph / week