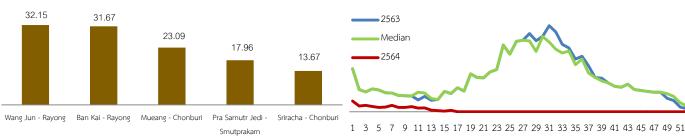

Pic 4 Dengue fever sickness rate Top 5 of each district health region 6

pic 5 Dengue fever sickness rate graph / week

pic 7 Food poisoning patient rate of health region 6 graph / week

รูปที่ 9 Hand foot and mouth patient rate of health region 6 graph / week

3 4 5 6 7 8 9 10 11 12 13 14 15 16 17 18 19 20 21 22 23 24 25 26 27 28 29 30 31 32 33 34 35 36 37 38 39 40 41 42 43 44 45 46 47 48 49 50 51 52

0

1 2