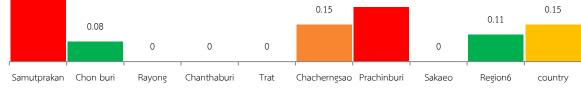

## Summary of disease and disaster situations

In Health region 6

In April 2021

remark : List of diseases that need to be watched Compiled from the data of the disease with the highest rate of morbidity in each province, district level or disease with the highest rate of morbidity is Top 5 in the country

#### Data at 30 April 2021