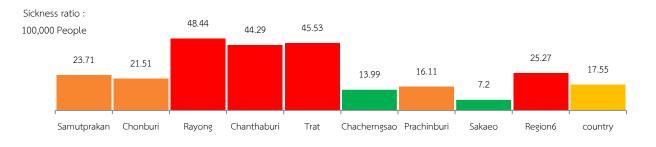

#### pic 12 STD sickness rate per 100,000 people each province in health region 6

pic 13 STD patient rate of health region 6 graph / week