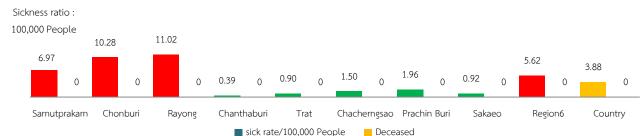

#### Dengue fever situation in Thailand

ู แฐวงสาธาร<sub>ร</sub>

The OF PUBLIC

กรมควบคุมโรค

ลำนักงานป้องกันควบคุมโรคที่ 6 จังหวัดขอบุรี

75.

Pic 3 Dengue fever sickness rate per 100,000 people each province in health region 6

Pic 4 Dengue fever sickness rate Top 5 of each district health region 6

pic 5 Dengue fever sickness rate graph / week

pic 7 Food poisoning patient rate of health region 6 graph / week

รูปที่ 9 Hand foot and mouth patient rate of health region 6 graph / week